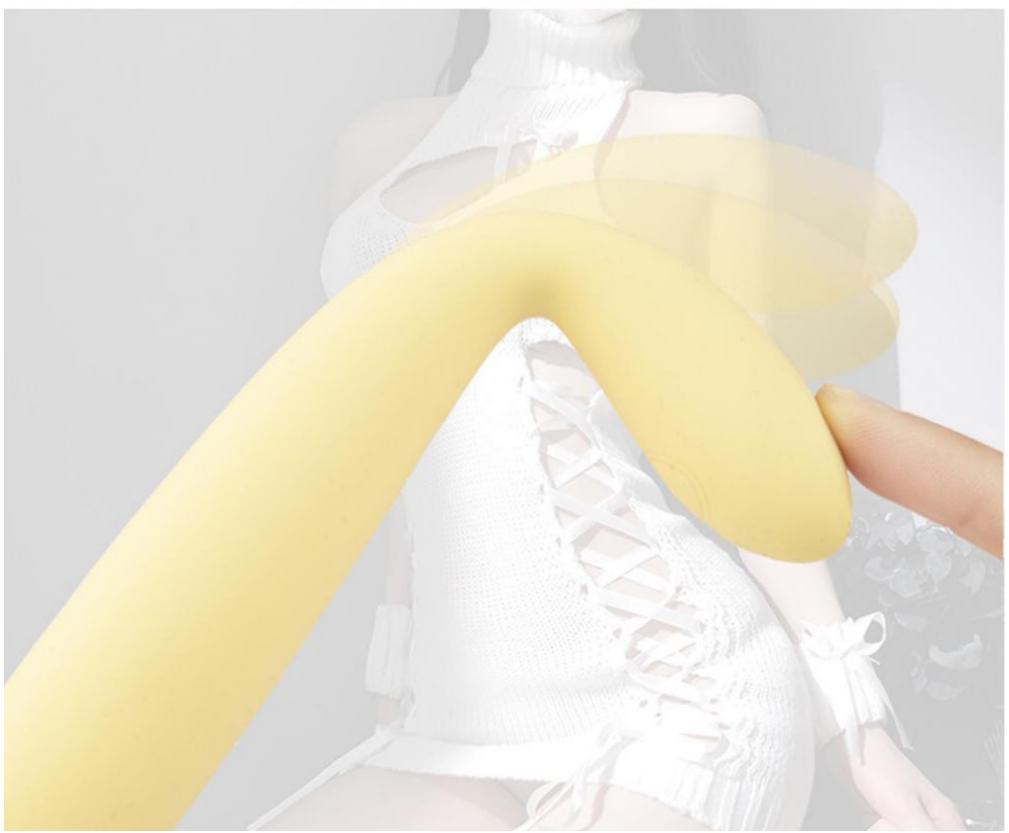

### THREAD REFERS TO THE BELLY

FRICTION G POINT,
PRECISE AND STRONG

# HIGH SPEED VIBRATION

CONCENTRATED VIBRATION DEEP STIMULATION

Wonderful design- satisfy your lust.

Thread refers to the belly- friction G-point, precise and strong
High speed vibration- concentrated vibration deep stimulation