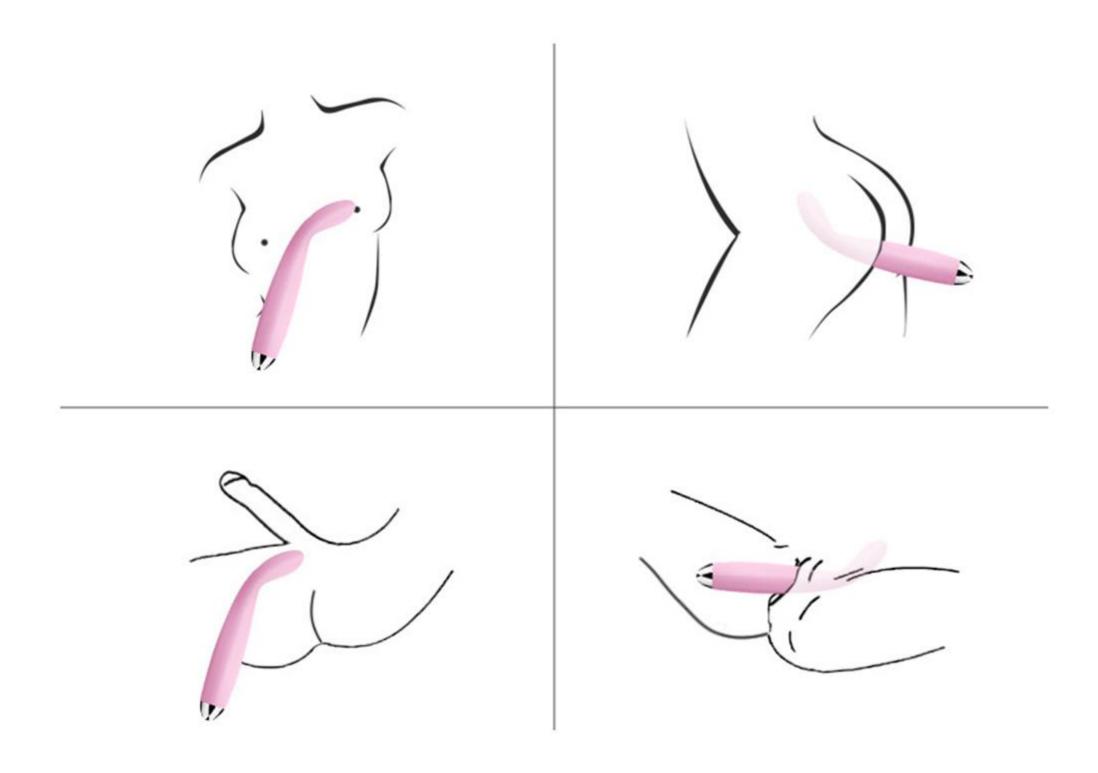

#### **Product Introduction**

G-spot Massage Vibrator For Women is the unique clitoral vibrator, which has a unique design that goes deep into your G-spot for double the pleasure.