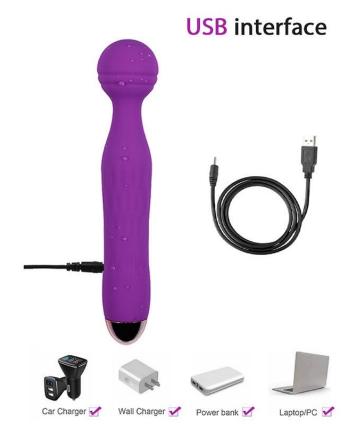

### **Product Feature And Application**

MATERIAL: safe material, Silicone IPX6 waterproof.

MULTIPLE VIBRATION MODES: 7 Frequency vibration modes

MAGNETIC CHARGING:PC, USB charger, Power bank and car charger

USB charging - You could choose car charger, wall charger, power bank and laptop/ PC to charge it. Let you have no hassle of charging and using it

## **"USB CHARGING**

WATER RESISTANCE UP, DURABILITY UP"

Laptop/PC