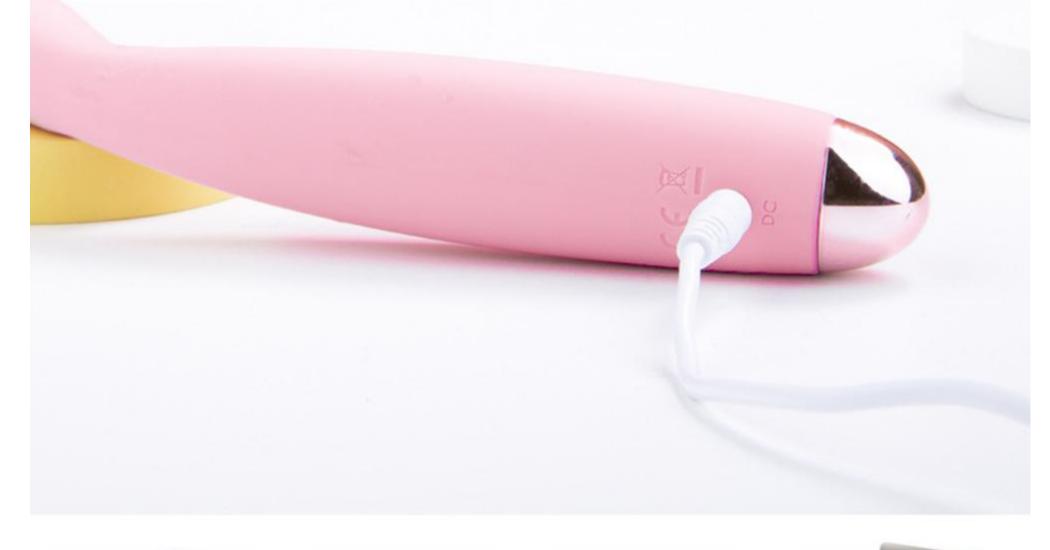

### **Product Feature And Application**

MATERIAL: safe material, Silicone IPX6 waterproof.

MULTIPLE VIBRATION MODES: 7 Frequency vibration modes

MAGNETIC CHARGING:PC, USB charger, Power bank and car charger

USB charging - You could choose car charger, wall charger, power bank and laptop/ PC to charge it. Let you have no hassle of charging and using it