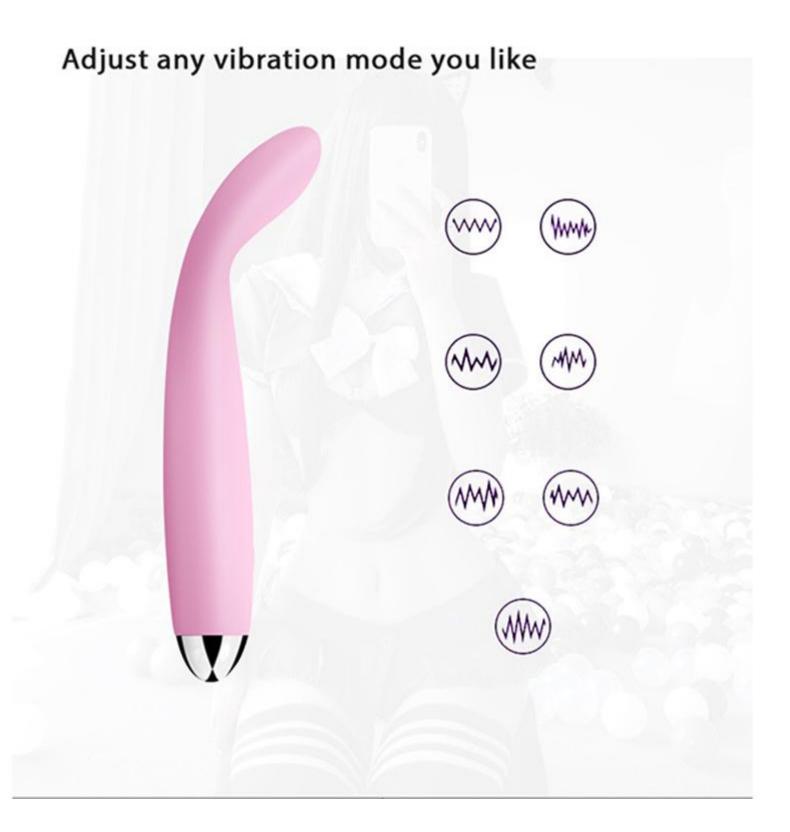

# "I'm very quiet

Extreme static design below 50 dB"

Silent Design - The noise is less than 50dB, giving you the most private space and enjoy your time peacefully.

7 Frequency arbitrary adjustment - There is always a method to help you enjoy sex!!

# 7-frequency arbitrary adjustment